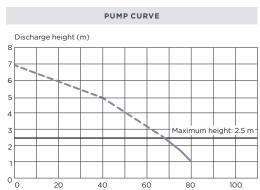

### **APPLICATIONS**

PUMPING DISTANCE

2.5 m

WARRANTY

Product Code: 1054/1

**Barcode:** FAN 3308819901394

| PACKAGING         |  |
|-------------------|--|
| SANISLIM*         |  |
| Non-return valve  |  |
| Connectors        |  |
| Carbon air filter |  |

Flow rate (I/min.)