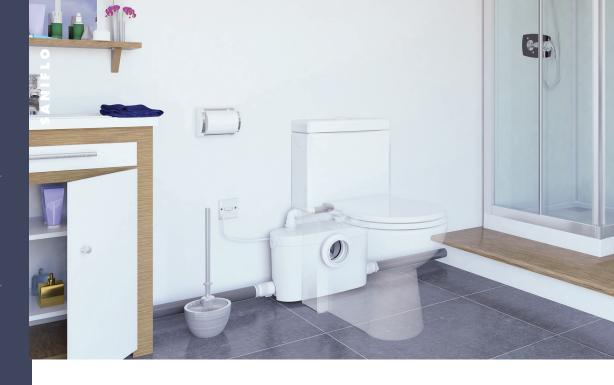

### Slimline modern design fits easily behind most WCs-

Inlets on either side of the unit **for easy installation**.

## Slimline unit that fits unobtrusively behind your WC.

Can take waste from a small bathroom despite its slimline dimensions.