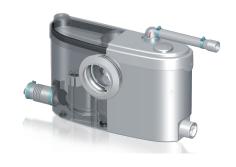

#### TOP ACCESS TO THE BASKET

| TECHNICAL FEATURES         |                 |
|----------------------------|-----------------|
| Number of inlets available | 4               |
| Ø inlet                    | 40 mm           |
| Ø discharge pipework       | 22 mm           |
| Motor power                | 400W            |
| Voltage                    | 220-240 V/50 Hz |
| Electrical class           | Single phase    |
| IP rating                  | IP44            |
| Sound level                | 48.3 dB(A)      |
| Weight                     | 5.8 kg          |